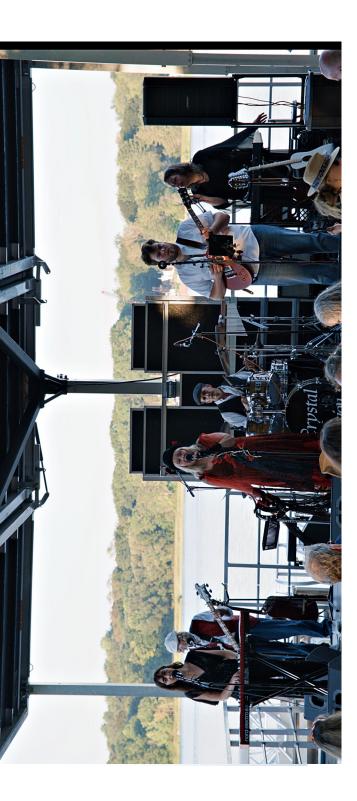

# Crystal Wision

Is available for concerts, festivals, fairs, and special events and celebrations.

A typical concert engagement consists of two sets of approximately one hour each. An intermission provides the house the opportunity to sell water, concessions, etc.

While venues with "house" sound systems are preferred,

Crystal Wision

can provide a suitable sound system for small to medium sized halls. Fees are negotiable based on many factors, such as travel distance, availability of house sound, size of the venue, and type of event. We look forward to talking with you and presenting the music of Fleetwood Mac for your audience!